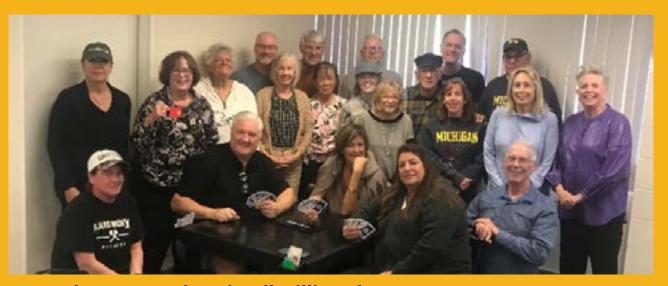

### BRIDGE 1 GRADUATES ANOTHER BEAUTIFUL BUNCH

Back row: Angela Driscoll, Lillian Slater, Lynne Katz, Dan Collins, Patrick Russell, Marshall Waller, Stefan Steinberg, **Deke Thomas, Randy Schafer** 

Middle row: Debbie Collins, Mae Chu, Lynda Montgomery, Liz Fisken, Robin Schafer, Donna Webben, Kathleen Tillman Seated: Tiffnee Donowick, Tim Keleman, Liz Musch, Angela

**Driscoll, Hank Dunbar** 

Congratulations to another fine group of bridge players. Please welcome new players with a smile, some patience, and no unsolicitied advice.

> 4782 PACIFIC COAST HIGHWAY LONG BEACH, CA 90804 562.498.8113