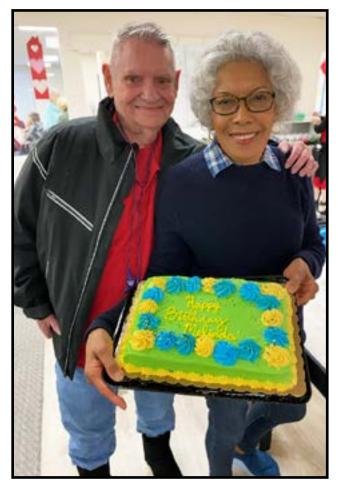

# Celebrating Birthdays at the Club

Bill McClean provided a cake to celebrate Melinda Wilson's birthday.

Melinda Wilson brought cakes for Lillian's birthday.